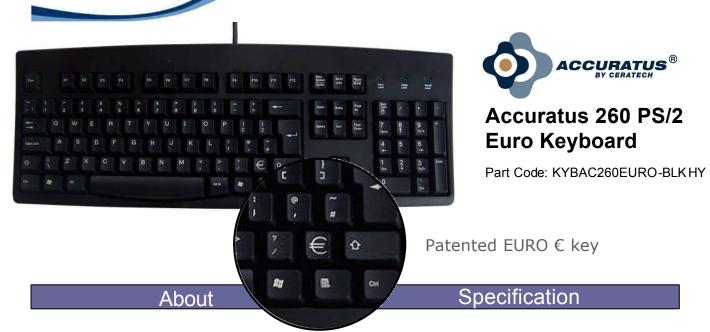

The Accuratus 260 Black from Ceratech is rare being finished in satin black.

This keyboard with its laser etched keys is an ideal compliment for those seeking a black matched system. Black has always been a firm favourite but getting the balance between looks, performance and price isn't easy - not so with the 260.

As an extra twist, the 260 Black has a patented 'one touch  $\in$  key' giving you 3 major currencies, £, \$ and  $\in$ 

- Windows 95/98/NT/2000/ME & XP
- PS2 compatible
- One touch € ket plus £ & \$ keys
- Enhanced 105 Windows key layout
- Highly reliable membrane contact technology
- Laser Etched Keys for durability
- Responsive tactile feed-back keys
- 2 year RTB warranty
- Euro Currency ready
- Dim: 456mm x 168mm x 40mm
- Weight 0.72kg